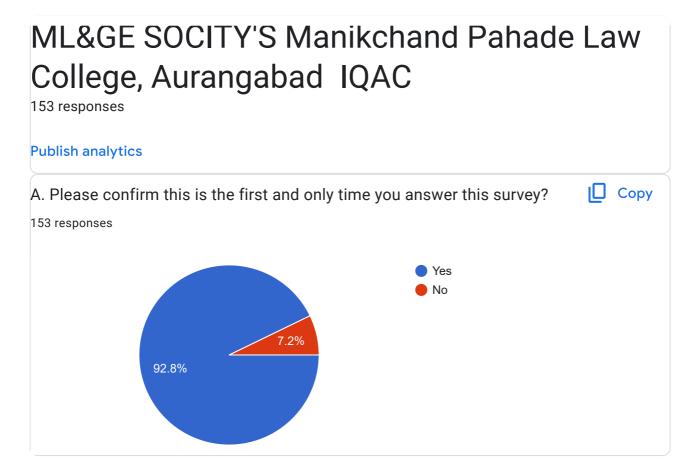

| B. Students Full Name                 |   |
|---------------------------------------|---|
| 153 responses                         |   |
| Mithyadu Manmeetsingh Gurucharansingh |   |
| Rutuja Prabhu Gawhare                 |   |
| Anushka Vinod Jagatkar                |   |
| Anand Mundada                         |   |
| Sushma Gautam Garud                   |   |
| Vidhan Deelipji Khivesara             |   |
| Mihir Prashant Karnik                 |   |
| Amte Satish Limbaji                   |   |
| Sadeek babu Shaikh                    |   |
| Siddharth Dutta                       |   |
| Gavit Suresh Hari                     |   |
| Sohel Gulab Patel                     |   |
| Priya Nitin Tapdiya                   |   |
| Tejaswini Nitin Mone                  |   |
| Gayatri Dalv