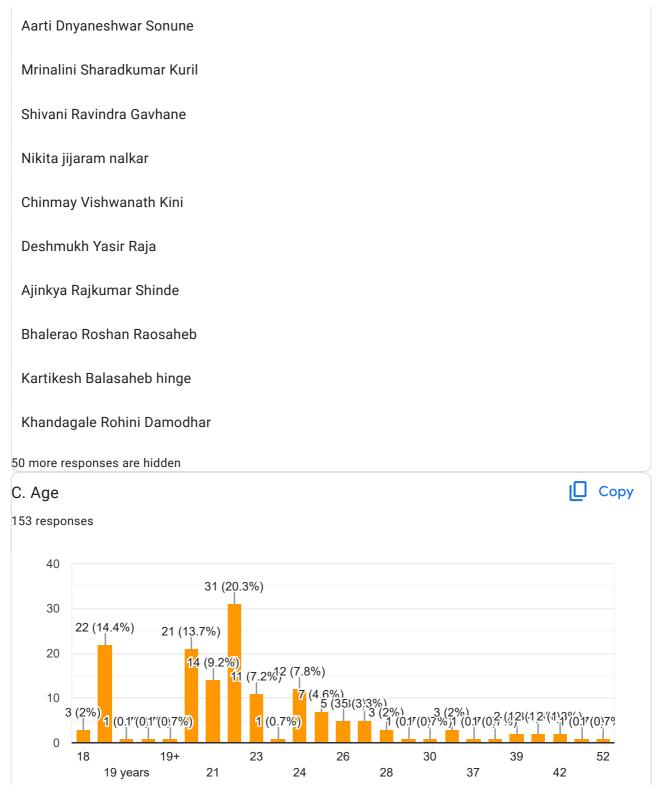

| Pratik Gavali                  |
|      | Suchita krushna kothule        |
|      | Siddhant Kamalakar Khade       |
|      | Tejaswini Anil Varma           |
|      | Apeksha Patil                  |
|      | Peharkar Asmita Ashok          |
|      | Komal Bhausaheb Saware         |
|      | PANCHASHEEL SHRAWAN SARODE     |
|      | Rohini Darasing Rajput         |
|      | Abhilasha Babanrao Nagre       |
|      | Niwrutti Hari Katore           |
|      | Shivani Prakash Bhongal        |
|      | Amruta Sutesh Hajare           |
|      | Sumeet Sushil Sirdeshpande     |
|      | Vivek kumar                    |
|      | Radhe Shyam                    |
|      | Jaiswal pooja kamalnarayan     |
|      | Dipak Vinay Bhalerao           |
|      | Mane Ramakant Kisan            |

1























Ba Princir Principal M.P. Law College, AURANGABAD